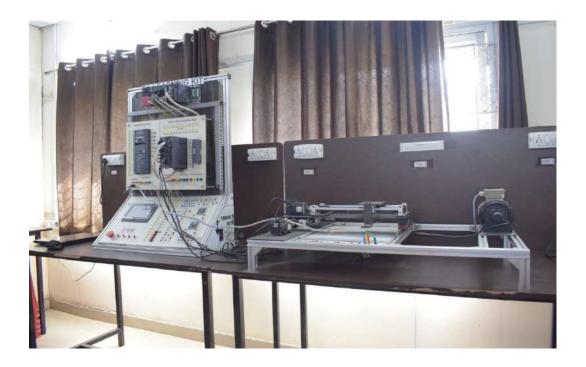

## Industry Collaborative Laboratory

The Department of Electrical Engineering, NIT Uttarakhand has an Industry Collaborated lab established by Mitsubishi Electric India Pvt. Ltd. under MoU between NITUK and MITSUBISHI Electric India Pvt. Ltd. The following equipment's/software are provided to the Electrical Engineering Department of NIT Uttarakhand under MoU between NITUK and MITSUBISHI Electric India Pvt. Ltd.

1. MELSOFT MX OPC Server (Integrated solution for plant engineering)

2.MELSOFT MC Works 64 (Integrated solution for plant engineering)

3. FA learning kit; Inverter (FR-A820)and Servo Amplifier(MR-J4W3).